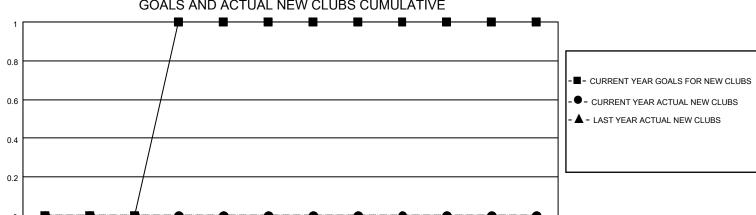

## District 29 L

| Clubs         |               |             |               | Members               |                         |                         |                                                    |
|---------------|---------------|-------------|---------------|-----------------------|-------------------------|-------------------------|----------------------------------------------------|
|               | RESULTS FO    | R 2021-2022 |               | RESULTS FOR 2021-2022 |                         |                         |                                                    |
| QUARTER       | NEW CLUB GOAL | NEW CLUBS   | DROPPED CLUBS | QUARTER MEM           | IBER GROWTH NET<br>GOAL | MEMBER GROWTH<br>ACTUAL | DROPPED<br>MEMBERS ACTUAL<br>(including transfers) |
| JULY/AUG/SEPT | 0             | 0           | 0             | JULY/AUG/SEPT         | 5                       | 14                      | 18                                                 |
| OCT/NOV/DEC   | 1             | 0           | 1             | OCT/NOV/DEC           | 5                       | 15                      | 68                                                 |
| JAN/FEB/MAR   | 0             | 0           | 1             | JAN/FEB/MAR           | 5                       | 19                      | 43                                                 |
| APR/MAY/JUNE  | 0             | 0           | 0             | APR/MAY/JUNE          | 5                       | 0                       | 0                                                  |