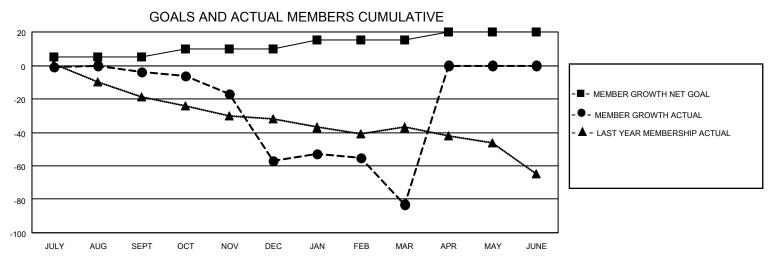

## District 29 L

| Clubs         |               |             |               | Members               |                         |                         |                                                    |
|---------------|---------------|-------------|---------------|-----------------------|-------------------------|-------------------------|----------------------------------------------------|
|               | RESULTS FO    | R 2021-2022 |               | RESULTS FOR 2021-2022 |                         |                         |                                                    |
| QUARTER       | NEW CLUB GOAL | NEW CLUBS   | DROPPED CLUBS | QUARTER MEM           | IBER GROWTH NET<br>GOAL | MEMBER GROWTH<br>ACTUAL | DROPPED<br>MEMBERS ACTUAL<br>(including transfers) |
| JULY/AUG/SEPT | 0             | 0           | 0             | JULY/AUG/SEPT         | 5                       | 14                      | 18                                                 |
| OCT/NOV/DEC   | 1             | 0           | 1             | OCT/NOV/DEC           | 5                       | 15                      | 68                                                 |
| JAN/FEB/MAR   | 0             | 0           | 1             | JAN/FEB/MAR           | 5                       | 19                      | 43                                                 |
| APR/MAY/JUNE  | 0             | 0           | 0             | APR/MAY/JUNE          | 5                       | 0                       | 0                                                  |